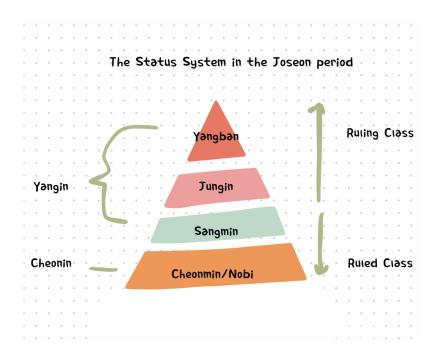

In short, the *Taegeukgi* flag embodies the vision of the Korean people who, like the universe, seek continuous creation and enrichment. By upholding the spirit and significance of the *Taegeukgi*, the people seek to realize unity and unification and contribute to the happiness and peace of humanity.