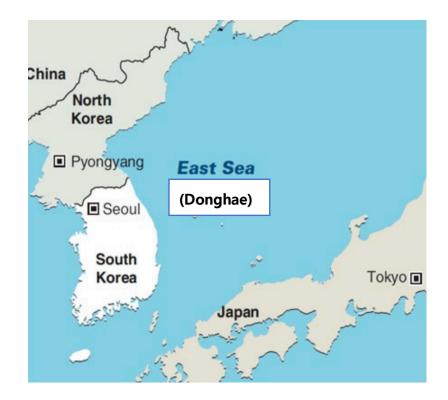

### **Introduction to Korea**

The Korean peninsula is located in northeastern Asia, abutting China and Russia in the north and surrounded by the Yellow Sea on the west and the Sea of Japan or *Donghae*\* on the east. The 38<sup>th</sup> parallel marks the dividing line between the countries of North and South Korea. An estimated 25 million people live in North Korea. Although the total area of North Korea is slightly larger than South Korea, South Korea's population of 52 million people is twice of North Korea.

\*Please note: these are contested names for the same body of water. What is known in Japan and on many western maps as the Sea of Japan is called the *Donghae* ("East Sea") in South Korean and the *Joseon Donghae* ("Korean East Sea") in North Korea