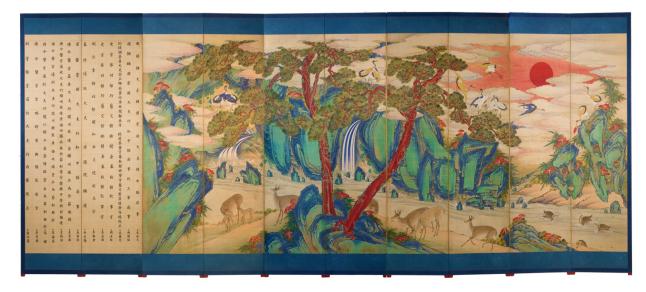

### The JSMA Ten Symbols of Longevity Screen

Ten Symbols of Longevity screen, which arrived in Eugene in late 1924 by museum founder Gertrude Bass Warner (1863-1951) and was conserved in 2010 through a generous grant from the Korean National Research Institute of Cultural Heritage (KNRICH).

"This exquisite composition of auspicious landscape, floral, and animal motifs reflects a Korean court painting tradition laden with symbolism intended to confer happiness, longevity, and prosperity on both the ruler and the nation. The first eight panels depict the Ten Symbols of Longevity (*sipjangsaeng*), specifically, the sun, clouds, mountains, water, pine trees, bamboo, mushrooms of immortality, deer, cranes, and turtles. The last two panels bear a long inscription naming the fourteen court officials who commissioned this painting in 1879 to celebrate the recovery from smallpox of Korean Crown Prince Yi Cheok (later known as Sunjong, 1874-1926), the final ruler of the Joseon dynasty (1392-1910).<sup>4</sup>"

### Ten Symbols of Longevity Screen (十長生圖, 십장생도, Sipjangsaengdo)

Korean; Joseon dynasty, 1879-80

Ten-panel folding screen; ink, color and gold on silk, 79 x 203 <sup>1</sup>/<sub>8</sub> inches Jordan Schnitzer Museum of Art, University of Oregon; Murray Warner Collection; MWK68:3