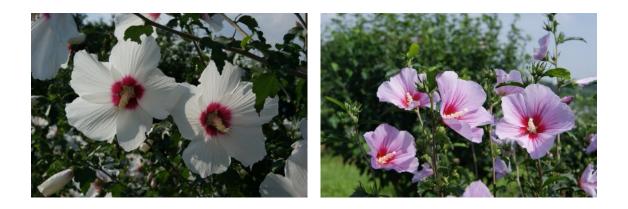

### <The National Flower "Mugunghwa">3

### Origin

The *Mugunghwa*, or the rose of Sharon, is an object of deep affection. Meaning "eternal blossom that never fades," it has been an important symbol of Korean culture for centuries.

According to ancient records, the *mugungwha* was treasured as a "blossom from heaven even before the Gojoseon era (ancient Korean kingdom). As further testimony of its cultural

### Varieties

Koreans cherish the national flower because it honors the country's noble spirit and symbolizes the many successes as well as tribulations that the nation has experienced. *Mugunghwa* varieties are grouped based on the colors of their blossoms. The groups are dansim, baedal, and asadal.

- Dansim : White, red, purple, or blue flower with intense red or purple center
- **Baedal** : Pure white flower
- Asadal : White flower with intense red center that fades to pale pink at the petal edges